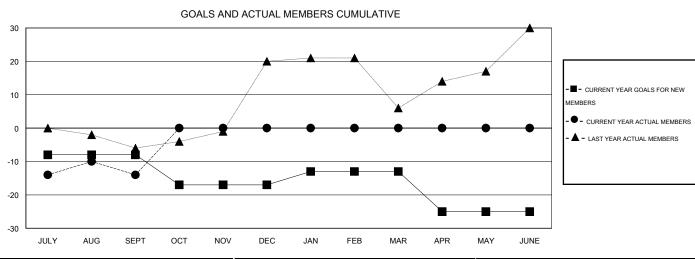

## **LOCATION MICHIGAN**

 $\mathsf{GMT}\;\mathsf{CA}\;1$ 

| Clubs                    |                  |                   |                  |                  | Members                  |                    |                                     |                    |                  |  |
|--------------------------|------------------|-------------------|------------------|------------------|--------------------------|--------------------|-------------------------------------|--------------------|------------------|--|
|                          | RESUI            | LTS FOR 2016-2017 |                  |                  | RESULTS FOR 2016-2017    |                    |                                     |                    |                  |  |
| QUARTER                  | NEW CLUB<br>GOAL | NEW CLUBS         | DROPPED<br>CLUBS | NET<br>GAIN/LOSS | QUARTER                  | NEW MEMBER<br>GOAL | CHARTER AND<br>NEW MEMBERS<br>ADDED | DROPPED<br>MEMBERS | NET<br>GAIN/LOSS |  |
| JULY/AUG/SEPT            | 0                | 0                 | 0                | 0                | JULY/AUG/SEPT            | -8                 | 23                                  | 37                 | -14              |  |
| OCT/NOV/DEC  JAN/FEB/MAR | 0                | 0                 | 0                | 0                | OCT/NOV/DEC  JAN/FEB/MAR | -9<br>4            | 0                                   | 0                  | 0                |  |
| APR/MAY/JUNE             | 0                | 0                 | 0                | 0                | APR/MAY/JUNE             | -12                | 0                                   | 0                  | 0                |  |